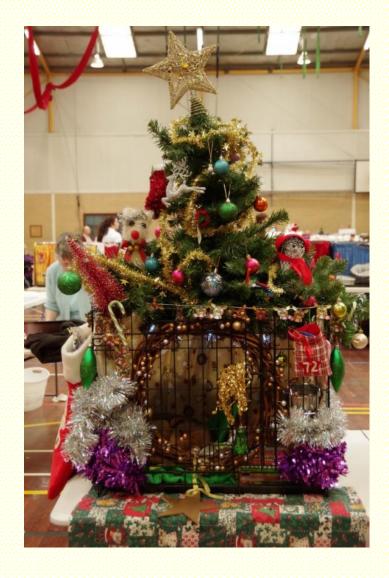

Cover Picture: The winning best decorated cage at the Christmas in July show, wonderfully decorated by James