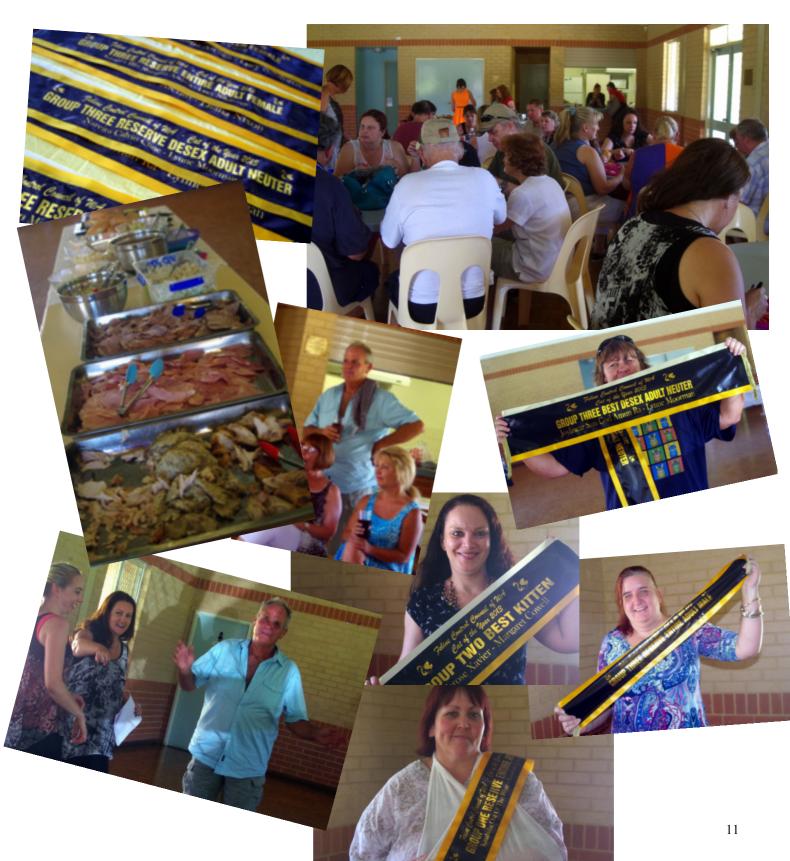

# Cat of the Year Event

The Cat of the Year event was held at Wandi Community Centre on Sunday 19th January 2014. It was hosted by Greg Cox and Karen Brooksby who once again worked incredibly hard to put together an amazing spread of food. Our thanks go to Greg and Karen and to the helpers that they enlisted to put the day together. Thanks also go to Pamela Lanigan who coordinated the Cat of the Year points and organised the ribbons.