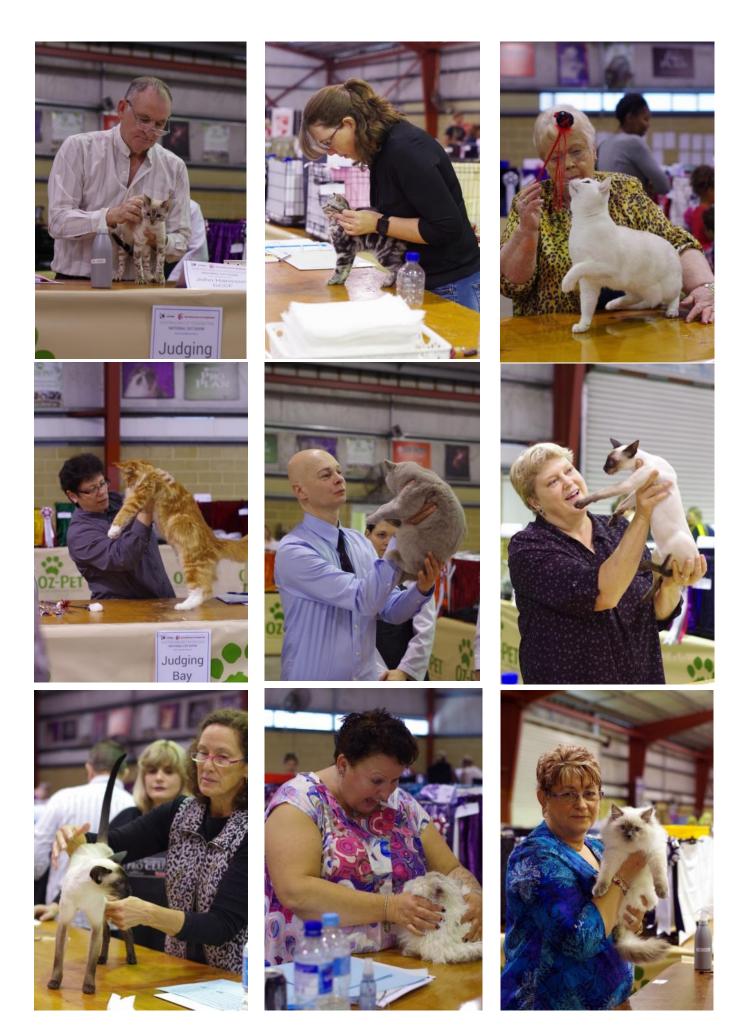

Left: Loveuforever Lady Lot of

Right: Kimara Blu Shimma Druid

Some of our fabulous judges!
Row 1: John Hansson (GCCF—UK), Jenny Casotti (CatsWA), Judy Lewis (QFA)
Row 2: Adriana Kajon (TICA), Martti Peltonen (FIFe), Vickie Shields (TICA)
Row 3: Marylou Anderson (TICA), Lone Lund (FIFe), Liz Andresen (CANT)

Top Left: Martti Peltonen (FIFe) and Rebecca Kuss Top Right: Lee-Anne Pitman-Pryde examines a Bengal Middle Left: Bronwyn Main (NZCF) inspects a Bengal kitten while steward Fiona Williams looks on Left: Scoot Andresen (CANT) judges a Group 2 exhibit Above: Margaret Bush (CatsWA)