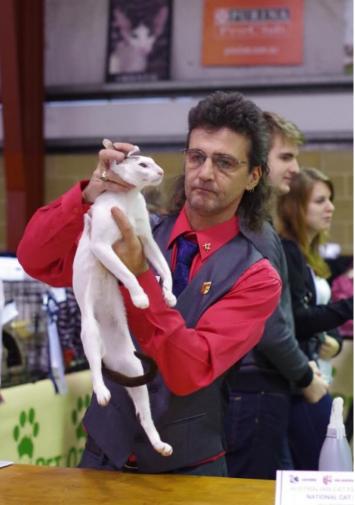

## ACF NATIONAL SHOW PERTH 6 & 7, JUNE, 2015

#### **BEST IN SHOW**

# Ambritt Hurricane Harry – Julie Maas SUPREME COMPANION

La La Lord of the Rings — Sandra Hayes

Ring5: Ambritt Hurricane Harry – Julie Maas Ring6: Ambritt Hurricane Harry – Julie Maas

**Ring7:** Syrecks Shes Got The Look – Margaret Ostler

**Ring8:** Syrecks Shes Got The Look – Margaret Ostler

Congratulations to all who participated in the 43<sup>rd</sup> National Show. There were some beautiful cats there, and many of our CatsWA cats placed in each ring. It was wonderful to see such amazing results. There are too many to list them all, but here are the CatsWA cats who won their groups or came 1<sup>st</sup> or 2<sup>nd</sup> in their section. Full results can be found at <a href="http://showresults.breedsite.com">http://showresults.breedsite.com</a>